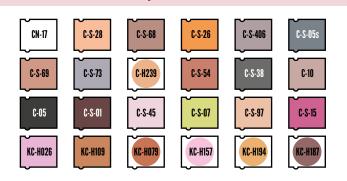

| Stain                     | IKW 2024 | AISE Std 2020            | StiWa | Consumentenbond | Ecolabel | ASTM D4265-14 | AS/NZ Detergent | JB China | JIS Japan | CFT SM-04 2024      | CFT SM-08 | CFT SM-10 | E-102   | IEC 60456 | AS/NZ Mach           | CFT SM-24        | Represented in<br>standards | Category |
|---------------------------|----------|--------------------------|-------|-----------------|----------|---------------|-----------------|----------|-----------|---------------------|-----------|-----------|---------|-----------|----------------------|------------------|-----------------------------|----------|
| Red Wine                  | Х        | х                        | х     | Х               | х        | х             | х               |          |           | х                   | Х         |           | х       | х         |                      | KC-H026          | 12                          |          |
| Теа                       | Х        | Х                        | Х     | Х               | Х        | Х             | Х               |          |           | Х                   | Х         | Х         | Х       |           |                      | C-S-97           | 12                          |          |
| Sebum                     | х        |                          | х     | х               | х        |               | х               | х        |           | Х                   | х         | х         |         | х         |                      | C-S-132          | 11                          |          |
| Blood                     | Х        | Х                        | Х     | Х               |          | Х             | Х               |          |           | Х                   | Х         |           | Х       | Х         |                      | C-S-01           | 11                          |          |
| Chocolate (Milk)          | Х        | х                        | х     | х               | х        |               | х               |          |           | х                   |           |           | х       | х         |                      | C-S-45           | 10                          |          |
| Grass                     | Х        | Х                        | х     | Х               |          | х             | Х               |          |           | Х                   | Х         |           | Х       |           |                      | C-S-07           | 10                          |          |
| Unused Engine Oil         | Х        | х                        | х     | х               |          |               | х               | х        |           | х                   |           |           |         | х         |                      | C-01s            | 9                           |          |
| Tomato (sauce)            | Х        | Х                        | Х     | Х               |          | Х             | Х               |          |           |                     | Х         |           | Х       |           |                      | КС-Н079          | 9                           |          |
| Make-up                   | х        | х                        |       | х               |          | х             | х               |          |           | х                   | х         |           | х       |           |                      | C-S-17           | 9                           |          |
| Coffee                    | Х        | Х                        | х     | Х               |          | Х             | Х               |          |           | Х                   |           |           |         |           |                      | KC-H109          | 8                           |          |
| Beef fat (red dye)        | X        | X                        | X     | X               |          | х             |                 |          |           |                     |           |           | х       |           |                      | WE5BBPC2         | 7                           |          |
| Fruit Juice (Blueberry)   | Х        | х                        | Х     | Х               |          | х             |                 |          |           | Х                   |           |           |         |           |                      | C-S-15           | 7                           |          |
| Grass/Mud                 | х        | х                        | х     | х               |          | х             | х               |          |           |                     |           |           |         |           |                      | C-S-80           | 7                           |          |
| (Chocolate) Dessert       | Х        |                          | х     | Х               |          | х             |                 |          |           | Х                   |           | Х         |         |           |                      | C-S-69           | 7                           |          |
| Sebum on PE               | х        |                          | х     |                 | х        | х             | х               |          |           | х                   |           |           |         |           |                      | PC-S-94          | 7                           |          |
| Salad Dressing            | Х        | Х                        | X     | Х               |          |               |                 |          |           | Х                   |           |           |         |           |                      | C-S-406          | 6                           |          |
| Lipstick                  | Х        |                          | X     |                 |          |               |                 |          |           | X                   | х         | х         |         |           |                      | PC-S-216         | 6                           |          |
| Chocolate Ice             | X        |                          | X     |                 |          | Х             | Х               |          |           | ~                   | X         |           |         |           |                      | C-S-68           | 6                           |          |
| Clay                      |          |                          | X     | х               |          |               | X               |          |           |                     | X         |           | х       |           |                      | C-S-41           | 6                           |          |
| Used Frying Fat           |          |                          | X     | X               |          | х             | X               |          |           |                     | X         |           |         |           |                      | KC-H015          | 6                           |          |
| (Rice) Starch             |          |                          | ~     | ~               | х        | ~             | X               | х        |           | х                   | ~         | х         |         |           |                      | C-S-28           | 6                           |          |
| Butter                    | Х        |                          |       | Х               | ~        | Х             | ~               | ~        |           | ~                   | х         | ~         | х       |           |                      | KC-H187          | 6                           |          |
| Collar Stain              | X        |                          | х     | ~               |          | ~             |                 |          | х         | х                   | ~         |           | ~       |           |                      | C-S-98           | 5                           |          |
| Gravy                     | X        |                          | X     |                 |          | Х             | Х               |          | ~         | ~                   |           |           |         |           |                      | C-S-82           | 5                           |          |
| Egg (yolk)                |          |                          | ~     |                 | х        | ~             | ~               | х        |           | х                   |           | х         |         |           |                      | C-S-38           | 5                           |          |
| Olive oil                 |          |                          |       |                 | X        | Х             | Х               | ~        |           | X                   |           | ~         |         |           |                      | C-02             | 5                           |          |
| Clean                     | Х        |                          |       |                 | ~        | ~             | X               |          |           | X                   |           |           |         | х         |                      | CN-17            | 5                           |          |
| Ketchup / Spaghetti Sauce |          |                          | х     | х               |          |               | X               |          |           | ~                   |           |           |         | ~         |                      | KC-H157          | 4                           |          |
| Lard (red dye)            | Х        |                          | X     | ~               |          |               | ~               |          |           |                     |           |           | х       |           |                      | PC-S-62          | 4                           |          |
| Curry                     | X        |                          | X     |                 |          |               |                 |          |           |                     |           |           | X       |           |                      | KC-H194          | 4                           |          |
| Mustard                   | ~        | х                        | ~     | х               |          | х             |                 |          |           |                     |           |           | ~       |           |                      | C-S-67           | 4                           |          |
| Baby Food                 |          | A                        |       | X               |          | Λ             | Х               |          |           |                     | Х         |           | Х       |           |                      | -                | 4                           |          |
| Sauce (Mayonaise+pigment) |          |                          | х     | X               |          |               | Λ               |          |           | х                   | Λ         |           | λ       |           |                      | -<br>C-S-05s     | 3                           |          |
| Oatmeal                   |          |                          | X     |                 |          |               |                 |          |           | X                   |           |           |         |           |                      | C-S-54           | 3                           |          |
| Pigment Oil               |          |                          | Λ     |                 |          |               | Х               |          |           | A                   |           |           |         |           | х                    | C-3-34<br>C-10   | 3                           |          |
| Locustbeangum             |          |                          |       |                 |          |               | X               |          |           | Х                   |           |           |         |           | ~                    | C-10<br>C-S-73   | 3                           |          |
| Used Engine Oil           |          |                          |       |                 |          | х             | X               |          |           | A                   | Х         |           | х       |           |                      | -                | 3                           |          |
| Banana                    |          |                          | х     |                 |          | Λ             |                 |          |           |                     | Λ         |           | Λ       |           |                      | -<br>C-H239      | 2                           |          |
| Corn Starch               |          |                          | Λ     |                 |          |               |                 |          |           | х                   |           |           |         |           |                      | C-H239<br>C-S-26 | 2                           |          |
| Blood/Milk/Ink            |          |                          |       |                 |          |               |                 |          |           | X                   |           |           |         |           |                      | C-05             | 2                           |          |
| bioou/ winky link         |          |                          |       | (Ped )          | X: CFT   | curate        | hore            | ircule   | r etair   |                     | in cto    | ndar      | 4)      |           |                      | 0.00             | 2                           |          |
|                           |          |                          |       | (neu )          | A. CFI   | swatt         |                 | incula   | staff     | used                | in sta    | muar      | <i></i> |           |                      |                  |                             |          |
| Legend Base dete          |          | Protease<br>Syn. Amy/Pro |       |                 |          |               | nnana<br>. Amy, |          | [         | Lipase<br>Pectinase |           |           |         |           | Bleach<br>Surfactant |                  | Builder<br>Syn.Full         |          |