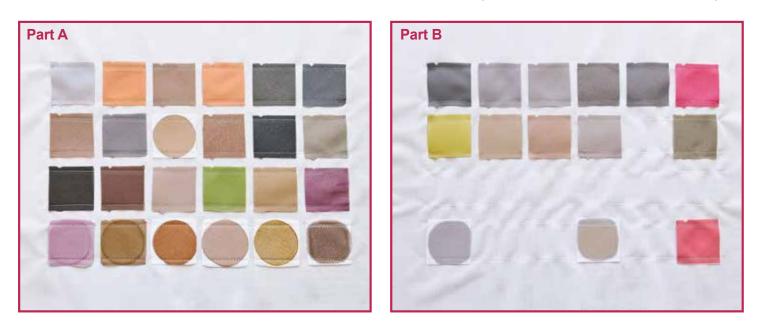

## Double monitor, to test all components

The SM-24 Global Standards monitor consists of 2 parts: part A has soils that are sensitive to different enzymes and bleach, part B has soils that are sensitive to surfactants and lipase. They have to be used in the same wash cycle.

## Part A - sensitive to enzymes and bleach

**Part B** - sensitive to surfactants and lipase