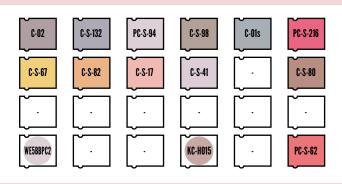

| Stain                     | IKW 2024 | AISE Std 2020            | StiWa | Consumentenbond | Ecolabel | ASTM D4265-14 | AS/NZ Detergent | JB China | JIS Japan | CFT SM-04 2024      | CFT SM-08 | CFT SM-10 | E-102   | IEC 60456 | AS/NZ Mach           | CFT SM-24        | Represented in<br>standards | Category |
|---------------------------|----------|--------------------------|-------|-----------------|----------|---------------|-----------------|----------|-----------|---------------------|-----------|-----------|---------|-----------|----------------------|------------------|-----------------------------|----------|
| Red Wine                  | Х        | х                        | х     | Х               | х        | х             | х               |          |           | х                   | Х         |           | х       | х         |                      | KC-H026          | 12                          |          |
| Теа                       | Х        | Х                        | Х     | Х               | Х        | Х             | Х               |          |           | Х                   | Х         | Х         | Х       |           |                      | C-S-97           | 12                          |          |
| Sebum                     | х        |                          | х     | х               | х        |               | х               | х        |           | Х                   | х         | х         |         | х         |                      | C-S-132          | 11                          |          |
| Blood                     | Х        | Х                        | Х     | Х               |          | Х             | Х               |          |           | Х                   | Х         |           | Х       | Х         |                      | C-S-01           | 11                          |          |
| Chocolate (Milk)          | Х        | х                        | х     | х               | х        |               | х               |          |           | х                   |           |           | х       | х         |                      | C-S-45           | 10                          |          |
| Grass                     | Х        | Х                        | х     | Х               |          | х             | Х               |          |           | Х                   | Х         |           | Х       |           |                      | C-S-07           | 10                          |          |
| Unused Engine Oil         | Х        | х                        | х     | х               |          |               | х               | х        |           | х                   |           |           |         | х         |                      | C-01s            | 9                           |          |
| Tomato (sauce)            | Х        | Х                        | Х     | Х               |          | Х             | Х               |          |           |                     | Х         |           | Х       |           |                      | КС-Н079          | 9                           |          |
| Make-up                   | х        | х                        |       | х               |          | х             | х               |          |           | х                   | х         |           | х       |           |                      | C-S-17           | 9                           |          |
| Coffee                    | Х        | Х                        | х     | Х               |          | Х             | Х               |          |           | Х                   |           |           |         |           |                      | KC-H109          | 8                           |          |
| Beef fat (red dye)        | X        | X                        | X     | X               |          | х             |                 |          |           |                     |           |           | х       |           |                      | WE5BBPC2         | 7                           |          |
| Fruit Juice (Blueberry)   | Х        | х                        | Х     | Х               |          | х             |                 |          |           | Х                   |           |           |         |           |                      | C-S-15           | 7                           |          |
| Grass/Mud                 | х        | х                        | х     | х               |          | х             | х               |          |           |                     |           |           |         |           |                      | C-S-80           | 7                           |          |
| (Chocolate) Dessert       | Х        |                          | х     | Х               |          | х             |                 |          |           | Х                   |           | Х         |         |           |                      | C-S-69           | 7                           |          |
| Sebum on PE               | х        |                          | х     |                 | х        | х             | х               |          |           | х                   |           |           |         |           |                      | PC-S-94          | 7                           |          |
| Salad Dressing            | Х        | Х                        | X     | Х               |          |               |                 |          |           | Х                   |           |           |         |           |                      | C-S-406          | 6                           |          |
| Lipstick                  | Х        |                          | X     |                 |          |               |                 |          |           | X                   | х         | х         |         |           |                      | PC-S-216         | 6                           |          |
| Chocolate Ice             | X        |                          | X     |                 |          | Х             | Х               |          |           | ~                   | X         |           |         |           |                      | C-S-68           | 6                           |          |
| Clay                      |          |                          | X     | х               |          |               | X               |          |           |                     | X         |           | х       |           |                      | C-S-41           | 6                           |          |
| Used Frying Fat           |          |                          | X     | X               |          | х             | X               |          |           |                     | X         |           |         |           |                      | KC-H015          | 6                           |          |
| (Rice) Starch             |          |                          | ~     | ~               | х        | ~             | X               | х        |           | х                   | ~         | х         |         |           |                      | C-S-28           | 6                           |          |
| Butter                    | Х        |                          |       | Х               | ~        | Х             | ~               | ~        |           | ~                   | х         | ~         | х       |           |                      | KC-H187          | 6                           |          |
| Collar Stain              | X        |                          | х     | ~               |          | ~             |                 |          | х         | х                   | ~         |           | ~       |           |                      | C-S-98           | 5                           |          |
| Gravy                     | X        |                          | X     |                 |          | Х             | Х               |          | ~         | ~                   |           |           |         |           |                      | C-S-82           | 5                           |          |
| Egg (yolk)                |          |                          | ~     |                 | х        | ~             | ~               | х        |           | х                   |           | х         |         |           |                      | C-S-38           | 5                           |          |
| Olive oil                 |          |                          |       |                 | X        | Х             | Х               | ~        |           | X                   |           | ~         |         |           |                      | C-02             | 5                           |          |
| Clean                     | Х        |                          |       |                 | ~        | ~             | X               |          |           | X                   |           |           |         | х         |                      | CN-17            | 5                           |          |
| Ketchup / Spaghetti Sauce |          |                          | х     | х               |          |               | X               |          |           | ~                   |           |           |         | ~         |                      | KC-H157          | 4                           |          |
| Lard (red dye)            | Х        |                          | X     | ~               |          |               | ~               |          |           |                     |           |           | х       |           |                      | PC-S-62          | 4                           |          |
| Curry                     | X        |                          | X     |                 |          |               |                 |          |           |                     |           |           | X       |           |                      | KC-H194          | 4                           |          |
| Mustard                   | ~        | х                        | ~     | х               |          | х             |                 |          |           |                     |           |           | ~       |           |                      | C-S-67           | 4                           |          |
| Baby Food                 |          | A                        |       | X               |          | Λ             | Х               |          |           |                     | Х         |           | Х       |           |                      | -                | 4                           |          |
| Sauce (Mayonaise+pigment) |          |                          | х     | X               |          |               | Λ               |          |           | х                   | Λ         |           | λ       |           |                      | -<br>C-S-05s     | 3                           |          |
| Oatmeal                   |          |                          | X     |                 |          |               |                 |          |           | X                   |           |           |         |           |                      | C-S-54           | 3                           |          |
| Pigment Oil               |          |                          | Λ     |                 |          |               | Х               |          |           | A                   |           |           |         |           | х                    | C-3-34<br>C-10   | 3                           |          |
| Locustbeangum             |          |                          |       |                 |          |               | X               |          |           | Х                   |           |           |         |           | ~                    | C-10<br>C-S-73   | 3                           |          |
| Used Engine Oil           |          |                          |       |                 |          | х             | X               |          |           | A                   | Х         |           | х       |           |                      | -                | 3                           |          |
| Banana                    |          |                          | х     |                 |          | Λ             |                 |          |           |                     | Λ         |           | Λ       |           |                      | -<br>C-H239      | 2                           |          |
| Corn Starch               |          |                          | Λ     |                 |          |               |                 |          |           | х                   |           |           |         |           |                      | C-H239<br>C-S-26 | 2                           |          |
| Blood/Milk/Ink            |          |                          |       |                 |          |               |                 |          |           | X                   |           |           |         |           |                      | C-05             | 2                           |          |
| bioou/ winky link         |          |                          |       | (Ped )          | X: CFT   | curate        | hore            | ircule   | r etair   |                     | in cto    | ndar      | 4)      |           |                      | 0.00             | 2                           |          |
|                           |          |                          |       | (neu )          | A. CFI   | swatt         |                 | incula   | staff     | used                | in sta    | muar      | <i></i> |           |                      |                  |                             |          |
| Legend Base dete          |          | Protease<br>Syn. Amy/Pro |       |                 |          |               | nnana<br>. Amy, |          | [         | Lipase<br>Pectinase |           |           |         |           | Bleach<br>Surfactant |                  | Builder<br>Syn.Full         |          |