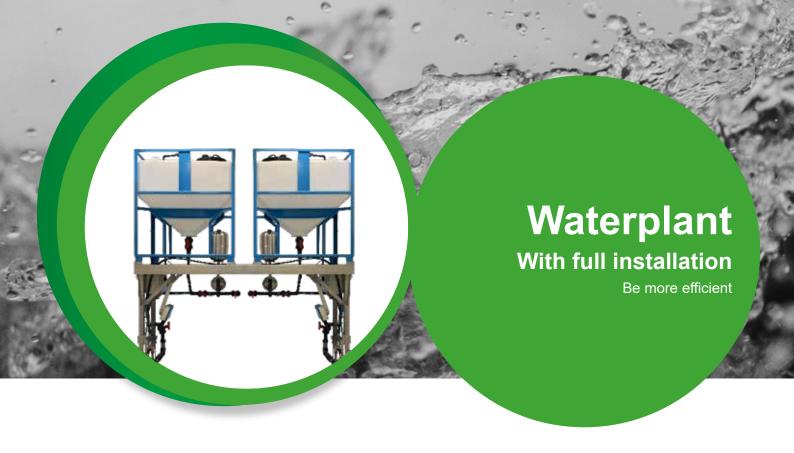

## The waterplant is designed to provide water for up to 8 washing machines at the same time.

Possibility to change the water hardness by adding the fluid to the stock solution entrance. This tank can save 1200 liters of water.

The thank is delivered with a special computer that can measure the specific amount of water still remaining in the waterplant but is also pumping water hardness through the tank. A pressurized pump makes sure that the water plant can deliver enough pressure to facilitate up to 8 washing machines at the same time.