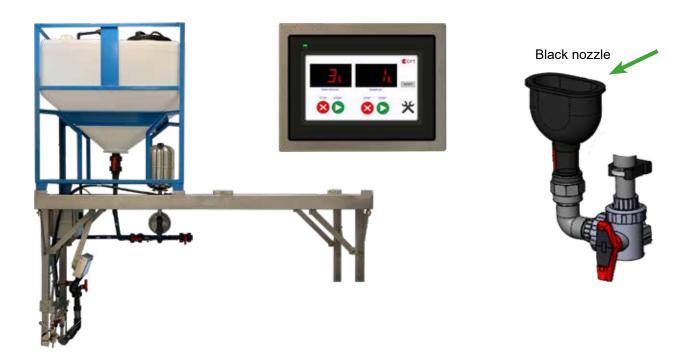

The thank is delivered with a special computer that can measure the specific amount of water still remaining in the waterplant but is also pumping water hardness through the tank. A pressurized pump makes sure that the water plant can deliver enough pressure to facilitate up to 8 washing machines at the same time.

The motor provides the water to mix with the any added mixture. The black nozzle makes it possible to add products at all times.

The water tank can be connect to tap or demineralized water.