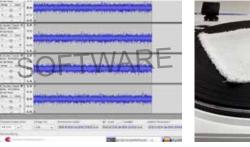

## Calibration

To check the condition of your equipment, a control vinyl record is included to check predefined softness values.

The CFT Softness measurement kit includes a fully integrated mini PC to avoid problems with hardware and/or software setup at customer location. The turntable is equipped with a network connection, 2 USB ports for your keyboard and monitor, an integrated HDMI monitor cable (incl. HDMI to DVI adapter) and the ready to use Audacity software to measure the softness of your CT-20H terry towels.