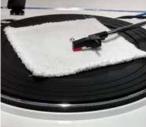

## Softness test kit

For the assessment of CT-20H terry towels

The CFT Softness test kit is a tool for objective softness measurements. The perfect equipment for the assessment of your CT-20H terry towels.

## Calibration

To check the condition of your equipment, a control vinyl record is included to check predefined softness values.

The CFT Softness measurement kit includes a fully integrated mini PC to avoid problems with hardware and/or software setup at customer location. The turntable is equipped with a network connection, 2 USB ports for your keyboard and monitor, an integrated HDMI monitor cable (incl. HDMI to DVI adapter) and the ready to use Audacity software to measure the softness of your CT-20H terry towels.