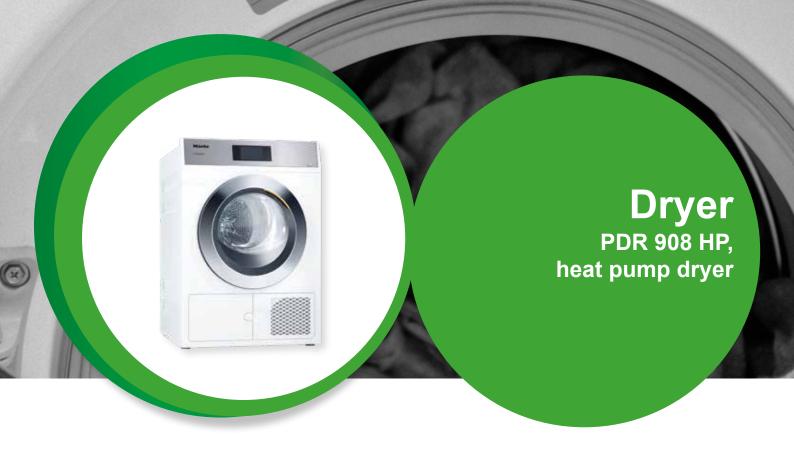

# The PDR 908 HP, heat pump dryer

The PDR 908 HP is a heat-pump dryer with a M touch Flex Control system. Conveniently select drying programmes and machine functions with a fingertip via the clear text touch display.

The dryer contains a energy- saving heat-pump that approximately reduces the energy consumption by 50%. Fully informed with a high-performance network connection. Gentle and uniform drying thanks to intelligent technology. The language on this machine can be selected easily at any time.