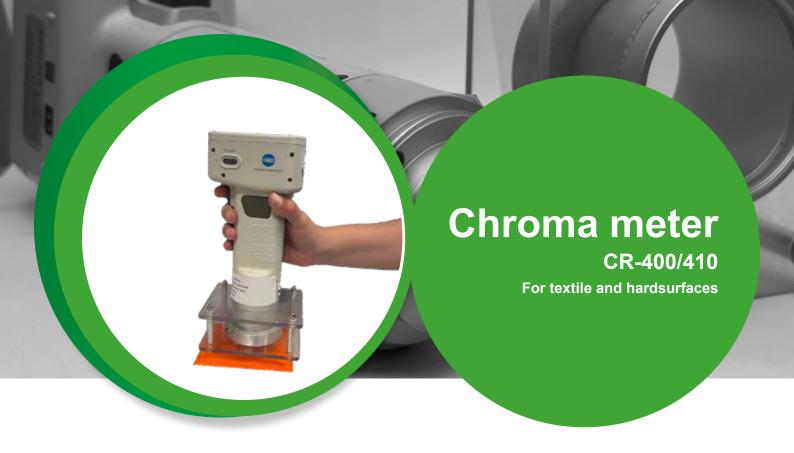

## The CR-400/410 is globally accepted as the standard in a wide range of industries.

The CR400 is equipped with a measurement area of ø8mm. The CR410 is equipped with a larger measurement area, ø50mm.

The measuring head is detachable from the data processor. Now you can make measurements directly with the head alone. You can connect the measuring head directly to a pc. Simply install our optional software on your PC can function as a data processor.