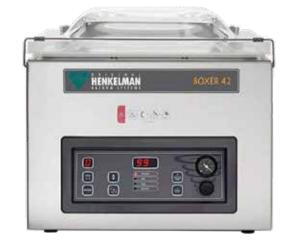

# BOXER 42 Vacuumpackaging Machine

Be more efficient

## Fast and robust vacuumpackaging machines with world wide reputation.

- Durable and efficient high quality table models
- Complete range for vacuum and MAP packaging solutions
- Extensive program choices for specific packaging requirements
- Fully HACCP compatible with optional labelling device
- Hygienic and Intelligent Design